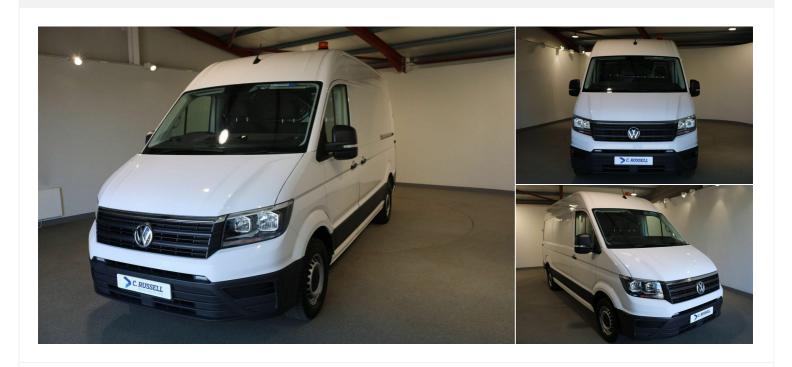

## 2020 Volkswagen Crafter

£17,495 + VAT

2.0 TDI CR35 Trendline RWD MWB Euro 6 (s/s) 5dr 2l Manual

Registered 2020

Mileage 62,000 miles Engine Size

Fuel Type
Diesel

Transmission Manual **Fuel Consumption** 36.2 miles PerGallon