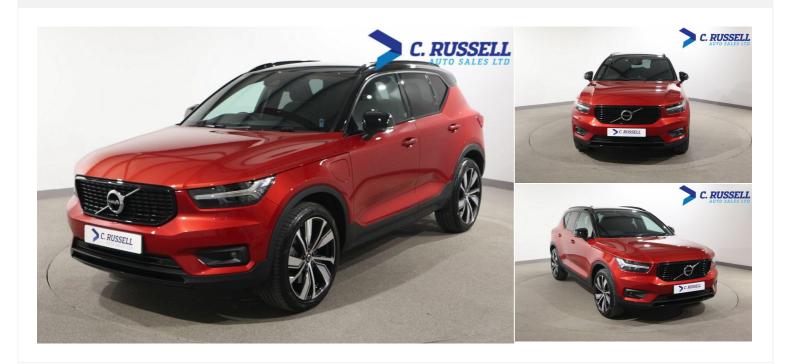

## 2022(22) Volvo XC40

£24,495

1.5h T5 Twin Engine Recharge 10.7kWh R-Design Pro Auto Euro 6

(s/s) 5dr 1.5l Automatic

Registered 2022(22)

Mileage

40,000 miles

Engine Size