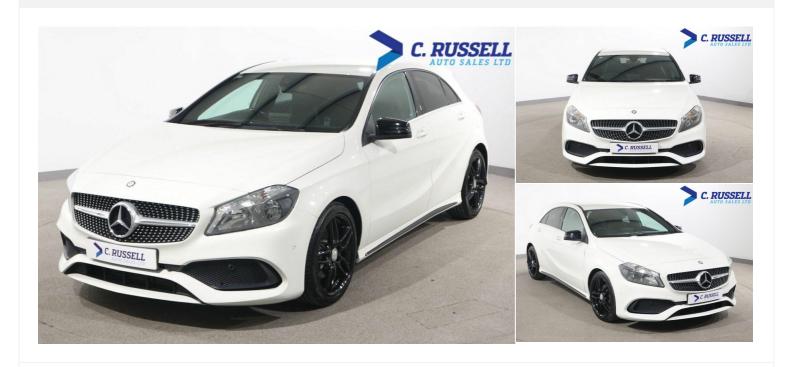

## 2017(66) Mercedes-Benz A Class

£10,495

1.5 A180d AMG Line (Executive) Euro 6 (s/s) 5dr 1.5l Manual

Registered 2017(66)

**Mileage** 74,000 miles Engine Size

Fuel Type
Diesel

**Transmission**Manual

**Fuel Consumption** 72.4 miles PerGallon