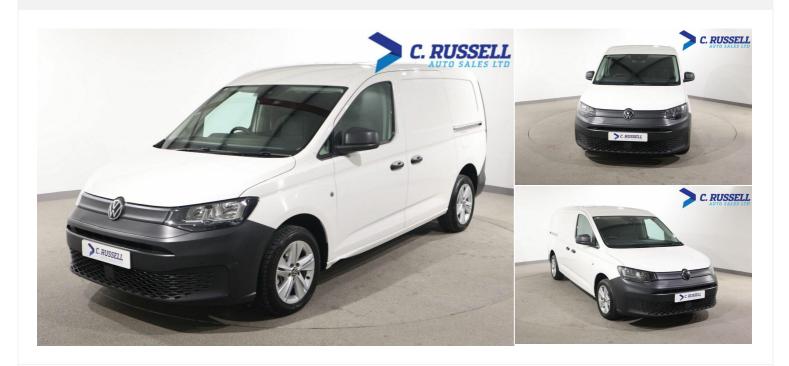

## 2022(71) Volkswagen Caddy Maxi

£12,995 + VAT

2.0 TDI C20 Commerce LWB Euro 6 (s/s) 6dr 2l Manual

Registered 2022(71)

Mileage 73,000 miles Engine Size

Fuel Type
Diesel

Transmission Manual Fuel Consumption 61.4 miles PerGallon