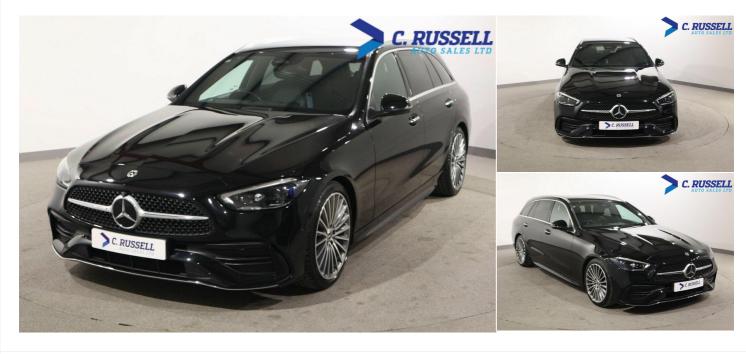

## 2022(22) Mercedes-Benz C Class

1.5 C200h MHEV AMG Line (Premium) G-Tronic+ Euro 6 (s/s) 5dr

1.5I Automatic

| <b>Registered</b><br>2022(22)                                                                                  | Mileage<br>46,000 miles | المتحقق<br>Engine Size<br>1.5 ا | Fuel Type<br>Petrol                                | <b>Transmission</b><br>Automatic | <b>Fuel Consumption</b><br>N/A                  |
|----------------------------------------------------------------------------------------------------------------|-------------------------|---------------------------------|----------------------------------------------------|----------------------------------|-------------------------------------------------|
| C Russell Auto Sales Ltd<br>91 Ballydugan Road, Downpatrick, Co Down, BT30 8HF United Kingdom<br>028 4461 5932 |                         |                                 | <b>Opening H</b><br>Monday<br>Tuesday<br>Wednesday | ours                             | 09:00 - 18:00<br>09:00 - 18:00<br>09:00 - 18:00 |
|                                                                                                                |                         |                                 | Thursday<br>Friday<br>Saturday                     |                                  | 09:00 - 18:00<br>09:00 - 18:00<br>09:00 - 14:00 |