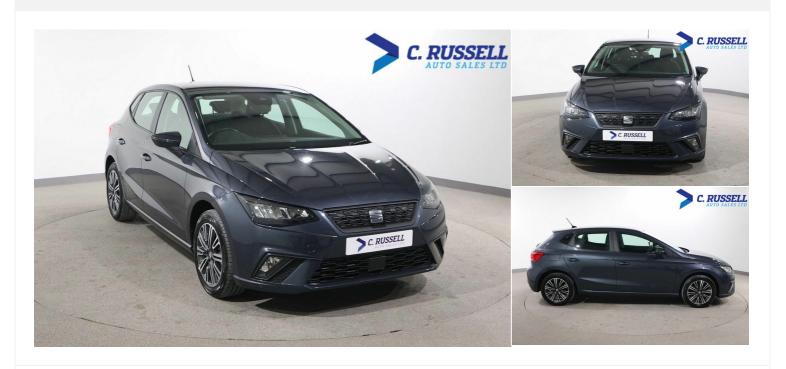

## 2022(22) SEAT Ibiza

£11,995

1.0 TSI SE Technology Euro 6 (s/s) 5dr 1l Manual

Manual

Registered 2022(22)

Mileage 41,000 miles Engine Size

Fuel Type Petrol Transmission

Fuel Consumption N/A