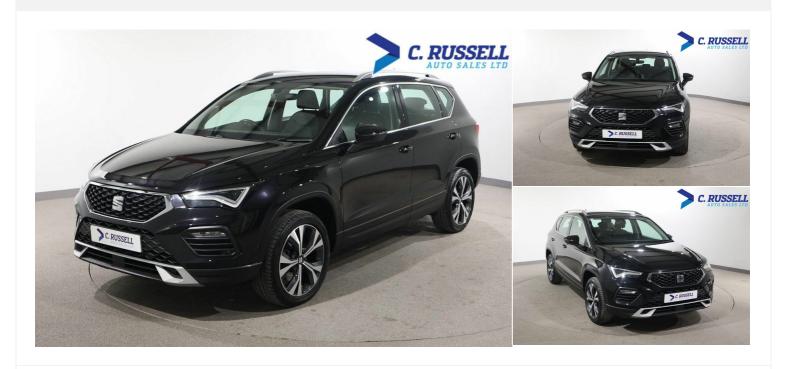

## 2022(22) SEAT Ateca

£17,995

2.0 TDI SE Technology DSG Euro 6 (s/s) 5dr 2l Automatic

Registered 2022(22)

Mileage 48,000 miles Engine Size

Fuel Type Diesel Transmission
Automatic

Fuel Consumption

N/A