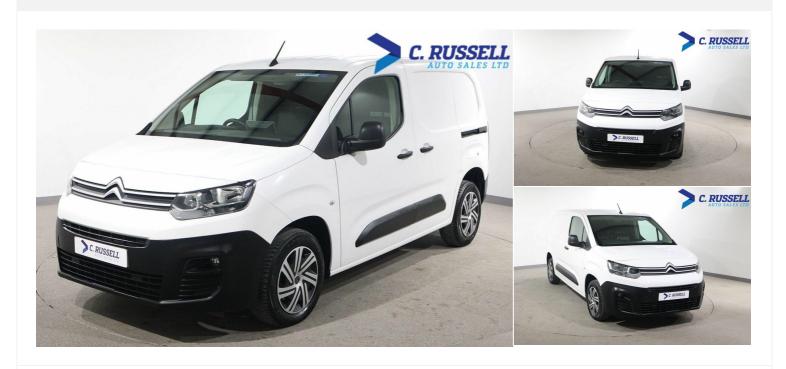

## 2020(20) Citroen Berlingo

£9,750 + VAT

1.5 BlueHDi 1000 Enterprise M SWB Euro 6 (s/s) 5dr 1.5l Manual

Registered 2020(20)

Mileage 40,000 miles Engine Size

Fuel Type Diesel Transmission Manual **Fuel Consumption** 65.6 miles PerGallon