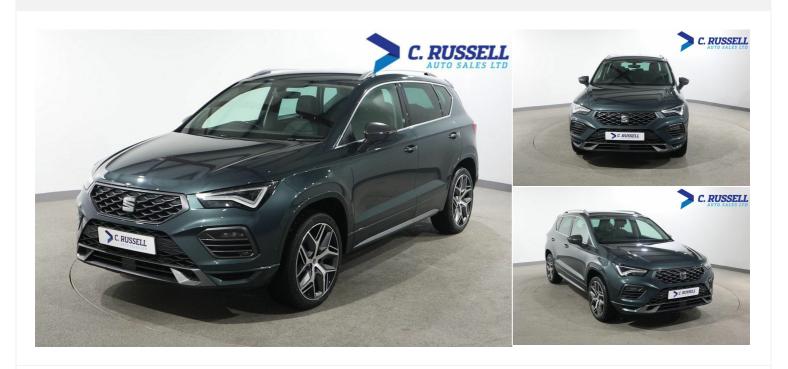

## 2022(22) SEAT Ateca

£20,195

2.0 TDI FR Sport DSG Euro 6 (s/s) 5dr 2l Automatic

Registered 2022(22)

Mileage 47,000 miles Engine Size

Fuel Type Diesel **Transmission**Automatic

Fuel Consumption N/A