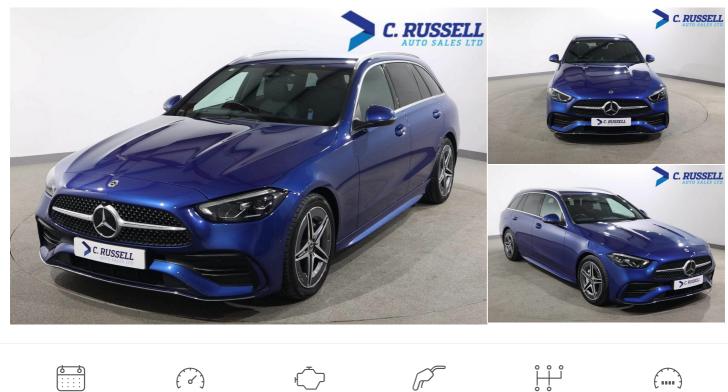

## 2022(22) Mercedes-Benz C Class

2.0 C220dh MHEV AMG Line G-Tronic+ Euro 6 (s/s) 5dr 2l

**Automatic** 

| Registered |  |
|------------|--|
| 2022(22)   |  |

028 4461 5932

**C Russell Auto Sales Ltd** 

Mileage 43,000 miles

91 Ballydugan Road, Downpatrick, Co Down, BT30 8HF United Kingdom

Engine Size 21

Diesel

Transmission

Automatic

**Fuel Consumption** N/A